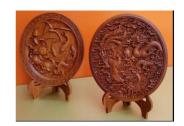

# TREE JADE MYANMAR PETRIFIED WOOD

# PETRIFIED WOOD BRINGS YOU PROSPERITY HEALTH & GOOD LUCK

Mr. U Min Shwe +959 2022778 / +86 13578214398 shwefrankie@amail.com

TreeJade Co. Ltd and home decorations was established in 2012. At the company facility is a collection of petrified woods. We have many skilled workers and make high quality petrified wood products ,ornaments such as beads string slabs necklaces, small sculpture and decorative figures by Pyus era. We export mainly to China and Asian markets. We were so proud that the gift presented by the National State Counsellor of Myanmar, Mrs. Aung San Su KYI to His Excellency, President Xi Jinping of China at the One Belt & One Road Conference 2017 in China was a product of our company.