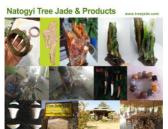

# TREE JADE MYANMAR PETRIFIED WOOD

# PETRIFIED WOOD BRINGS YOU PROSPERITY HEALTH & GOOD LUCK

Mr. U Min Shwe +959 2022778 / +86 13578214398 shwefrankie@amail.com

TreeJade Co. Ltd and home decorations was established in 2012. At the company facility is a collection of petrified woods. We have many skilled workers and make high quality petrified wood products ,ornaments such as beads string slabs necklaces, small sculpture and decorative figures by Pyus era. We export mainly to China and Asian markets. We were so proud that the gift presented by the National State Counsellor of Myanmar, Mrs. Aung San Su KYI to His Excellency, President Xi Jinping of China at the One Belt & One Road Conference 2017 in China was a product of our company.