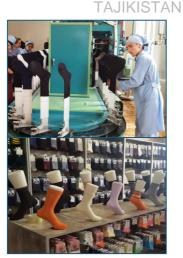

# **VAHDAT LLC**

# PRODUCTION OF HIGH-QUALITY "MADE IN TAJIKISTAN" PRODUCTS

Mr. Ilhomjon Mirzoev +992 907 38 19 99 vahdat 2014@ilist.ru

"Vahdat" LLC, the producer of hosiery, is the new and developing enterprise of knitwear branch in Tajikistan. Beside its knitwear production, company also specializes in production of dyed cotton yarn. Natural and environmentally friendly and quality products of "Vahdat" LLC are in great demand in foreign markets KEY PRODUCTS OFFERED:

Different types of men's'/women's/children socks

for all age categories, dyed

cotton yarn

PRODUCTION CAPACITY:

2 mln. prs./month 300 tons/month

WORKFORCE:

140 people

EXPORT EXPERIENCE: