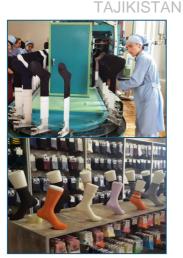

# PRODUCTION OF HIGH-QUALITY "MADE IN TAJIKISTAN" PRODUCTS

Mr. Ilhomjon Mirzoev +992 907 38 19 99 vahdat 2014@ilist.ru

"Vahdat" LLC, the producer of hosiery, is the new and developing enterprise of knitwear branch in Tajikistan. Beside its knitwear production, company also specializes in production of dyed cotton yarn. Natural and environmentally friendly and quality products of "Vahdat" LLC are in great demand in foreign markets

KEY PRODUCTS OFFERED:

Different types  $\circ$ f men's'/women's/children socks

for all age categories, dyed

cotton yarn

PRODUCTION 2 mln. prs./month CAPACITY:

300 tons/month

WORKFORCE: 140 people

**EXPORT** Russian Federation, Turkey, **EXPERIENCE:** Kazakhstan, Ukraine, China This catalogue was produced by the International Trade Centre (ITC) within the context of the support provided to organize the participation of micro, small and medium sized enterprises (MSMEs) from 20 developing and least developed countries (LDCs) in the China International Import Expo (CIIE) in Shanghai, China, on 5-10 November 2018.