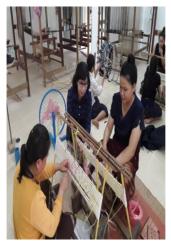

# UNIQUE HANDMADE SCARVES, APPAREL AND ACCESSORIES

Ms. Zhipara Raimkulova +996 312 661131, +996 770366996 jipara@daairy.com www.daairy.com

CMC "Daairy" is a non-profit organization created in 2010 with a network of 30 handicraft cooperatives. Its main products are nuno-felt scarves, apparel and accessories using traditional Kyrgyz techniques.

Products are promoted in a showroom in the center of Bishkek and through participation in various international exhibitions. key products

Key products Felt scarves and accessories

offered.

Production

500 Pieces/month

capacity:

Workforce: 20 people

Export experience:

EU, CIS, Japan

Social

Eco-friendly products

commitments:

KYRGYZSTAN