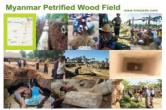

# TREE JADE MYANMAR PETRIFIED WOOD

# PETRIFIED WOOD BRINGS YOU PROSPERITY HEALTH & GOOD LUCK

Mr. U Min Shwe +959 2022778 / +86 13578214398 shwefrankie@amail.com

TreeJade Co. Ltd and home decorations was established in 2012. At the company facility is a collection of petrified woods. We have many skilled workers and make high quality petrified wood products ,ornaments such as beads string slabs necklaces, small sculpture and decorative figures by Pyus era. We export mainly to China and Asian markets. We were so proud that the gift presented by the National State Counsellor of Myanmar, Mrs. Aung San Su KYI to His Excellency, President Xi Jinping of China at the One Belt & One Road Conference 2017 in China was a product of our company.