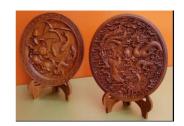

# TREE JADE MYANMAR PETRIFIED WOOD

# PETRIFIED WOOD BRINGS YOU PROSPERITY HEALTH & GOOD LUCK

Mr. U Min Shwe +959 2022778 / +86 13578214398 shwefrankie@amail.com

TreeJade Co. Ltd and home decorations was established in 2012. At the company facility is a collection of petrified woods. We have many skilled workers and make high quality petrified wood products ,ornaments such as beads string slabs necklaces, small sculpture and decorative figures by Pyus era. We export mainly to China and Asian markets. We were so proud that the gift presented by the National State Counsellor of Myanmar, Mrs. Aung San Su KYI to His Excellency, President Xi Jinping of China at the One Belt & One Road Conference 2017 in China was a product of our company.

KEY PRODUCTS OFFERED:

Natural petrified woods for landscaping and value-added

products

PRODUCTION CAPACITY:

About 400 TONS per year

WORKFORCE: 30

EXPORT EXPERIENCE:

China and Chinese Taipei

SOCIAL COMMITMENTS:

Guarantee for high quality at

reasonable price