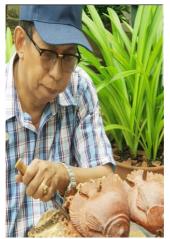

# TREE JADE MYANMAR PETRIFIED WOOD

# PETRIFIED WOOD BRINGS YOU PROSPERITY HEALTH & GOOD LUCK

Mr. U Min Shwe +959 2022778 / +86 13578214398 shwefrankie@amail.com

TreeJade Co. Ltd and home decorations was established in 2012. At the company facility is a collection of petrified woods. We have many skilled workers and make high quality petrified wood products ,ornaments such as beads string slabs necklaces, small sculpture and decorative figures by Pyus era. We export mainly to China and Asian markets. We were so proud that the gift presented by the National State Counsellor of Myanmar, Mrs. Aung San Su KYI to His Excellency, President Xi Jinping of China at the One Belt & One Road Conference 2017 in China was a product of our company.

KEY PRODUCTS OFFERED:

Natural petrified woods for landscaping and value-added

products

PRODUCTION CAPACITY:

About 400 TONS per year

WORKFORCE: 30

EXPORT EXPERIENCE:

China and Chinese Taipei

SOCIAL COMMITMENTS:

Guarantee for high quality at

reasonable price