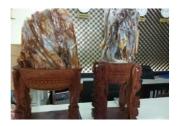

# TREE JADE MYANMAR PETRIFIED WOOD

# PETRIFIED WOOD BRINGS YOU PROSPERITY HEALTH & GOOD LUCK

Mr. U Min Shwe +959 2022778 / +86 13578214398 shwefrankie@amail.com

TreeJade Co. Ltd and home decorations was established in 2012. At the company facility is a collection of petrified woods. We have many skilled workers and make high quality petrified wood products ,ornaments such as beads string slabs necklaces, small sculpture and decorative figures by Pyus era. We export mainly to China and Asian markets. We were so proud that the gift presented by the National State Counsellor of Myanmar, Mrs. Aung San Su KYI to His Excellency, President Xi Jinping of China at the One Belt & One Road Conference 2017 in China was a product of our company.

KEY PRODUCTS OFFERED:

Natural petrified woods for landscaping and value-added

products

PRODUCTION CAPACITY:

About 400 TONS per year

WORKFORCE: 30

EXPORT EXPERIENCE:

China and Chinese Taipei