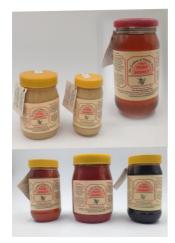

#### PAICHO PASAL PVT LTD

BEST UTILIZATION OF ORGANIC AGRICULTURAL PRODUCTS, PROMOTE MARKETS AND PROVIDE DIRECT BENEFITS IN VALUE CHAIN

Mr/s. Keshav Neupane 09779857028736 paichopasal71@gmail.com www.paicho.com

Paicho Pasal was established with the motive for progressing the living standard of the farmers by utilizing their organic agricultural products for emerging of new products. As the Paicho pasal use the organic agricultural products found in high altitude base for manufacturing of the new final products after processing it. Paicho pasal is mainly known among the people for its typical Nepali foods like sinki, masoura, chuk, besar, millet flour, corn grits etc.

KEY PRODUCTS OFFERED:

coffee beans, Nettle powder, Tomato ketchup, dry vegetable sinki), Soya sauce, pickle, maize grits.

WORKFORCE: 252 persons

SOCIAL COMMITMENTS:

Backward linkage with rural; Eco-friendly machinery and equipment; Employment opportunities for disadvantaged persons; Increase purchasing power of more than 12,000 farmers