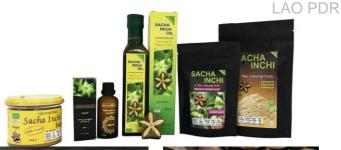

#### A MAJOR PLAYER FOR HIGH QUALITY SACHA INCHI **PRODUCTS**

Dr. Philippe Schmidt +856 20 2241 9940 info@sachainchilaos.com www.sachainchilaos.com

Mai Savanh Lao is a Fair Trade certified company in Laos producing high quality food products made from Sacha Inchi seeds. We do processing with high quality machinery and guarantee best quality of products, service and delivery. We source our raw material from our own plantations and from our network of contract farmers.

KEY PRODUCTS OFFERED:

Sacha Inchi products: Oil. roasted seeds, powder and

more

PRODUCTION CAPACITY: WORKFORCE: 20.000 kg/month

**EXPORT EXPERIENCE:**  50 persons

SOCIAL

Europe, Asian and USA

COMMITMENTS: