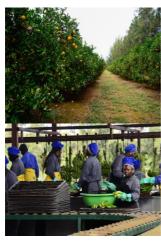

#### PRODUCER OF HIGH QUALITY FRUIT IN MOZAMBIQUE

Ms. Carmen Ramos +258823180850 carmen.ramos@citrum-sa.co.mz

Citrum SA is located 40 kilometers outside Maputo. With two properties, totaling around 700 ha, both using bulk water for irrigation from the Pequenos Libombos dam, power and telecommunications. Easy access by road and rail to Maputo Port and to South Africa and Swaziland, good climate conditions and very good soils. It produces citrus (Star Ruby grape fruit, Marsh grape fruit and oranges) and banana. Started in 2002, it exported citrus to Europe and South Africa, had a Global Gap certificate.

KEY PRODUCTS OFFERED:

Banana, Oranges

Grapefruit

and

PRODUCTION CAPACITY:

7500 tons for Banana and over

1200 tons for Citrus

WORKFORCE: