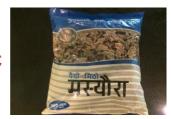

#### PAICHO PASAL PVT LTD

BEST UTILIZATION OF ORGANIC AGRICULTURAL PRODUCTS, PROMOTE MARKETS AND PROVIDE DIRECT BENEFITS IN VALUE CHAIN

Mr/s. Keshav Neupane 09779857028736 paichopasal71@gmail.com www.paicho.com

Paicho Pasal was established with the motive for progressing the living standard of the farmers by utilizing their organic agricultural products for emerging of new products. As the Paicho pasal use the organic agricultural products found in high altitude base for manufacturing of the new final products after processing it. Paicho pasal is mainly known among the people for its typical Nepali foods like sinki, masoura, chuk, besar, millet flour, corn grits etc.

KEY PRODUCTS OFFERED:

coffee beans, Nettle powder, Tomato ketchup, dry vegetable sinki), Soya sauce, pickle, maize grits.

WORKFORCE: 252 persons

SOCIAL COMMITMENTS:

Backward linkage with rural; Eco-friendly machinery and equipment; Employment opportunities for disadvantaged persons; Increase purchasing power of more than 12,000 farmers