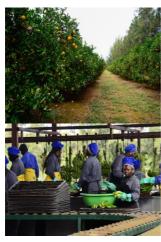

#### PRODUCER OF HIGH QUALITY FRUIT IN MOZAMBIQUE

Ms. Carmen Ramos +258823180850 carmen.ramos@citrum-sa.co.mz

Citrum SA is located 40 kilometers outside Maputo. With two properties, totaling around 700 ha, both using bulk water for irrigation from the Pequenos Libombos dam, power and telecommunications. Easy access by road and rail to Maputo Port and to South Africa and Swaziland, good climate conditions and very good soils. It produces citrus (Star Ruby grape fruit, Marsh grape fruit and oranges) and banana. Started in 2002, it exported citrus to Europe and South Africa, had a Global Gap certificate.

KEY PRODUCTS OFFERED:

Banana, Oranges

Grapefruit

and

PRODUCTION CAPACITY:

7500 tons for Banana and over

1200 tons for Citrus

WORKFORCE:

146 permanent 200

temporary – 32 – 27% women

**FXPORT EXPERIENCE:**  South Africa and Europe.

SOCIAL COMMITMENTS:

Community development, Women participation