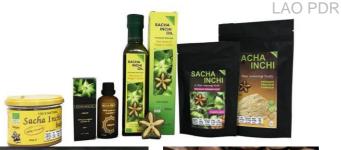

#### A MAJOR PLAYER FOR HIGH QUALITY SACHA INCHI **PRODUCTS**

Dr. Philippe Schmidt +856 20 2241 9940 info@sachainchilaos.com www.sachainchilaos.com

Mai Savanh Lao is a Fair Trade certified company in Laos producing high quality food products made from Sacha Inchi seeds. We do processing with high quality machinery and guarantee best quality of products, service and delivery. We source our raw material from our own plantations and from our network of contract farmers.

KEY PRODUCTS OFFERED:

Sacha Inchi products: Oil. roasted seeds, powder and

more

PRODUCTION CAPACITY: WORKFORCE: 20.000 kg/month

**EXPORT EXPERIENCE:**  50 persons

SOCIAL

Europe, Asian and USA

COMMITMENTS:

World FAIR TRADE Organization

(Since 2009), Lao Chamber of Commerce and Lao Handicraft and Fair Trade Association

LAO PDR